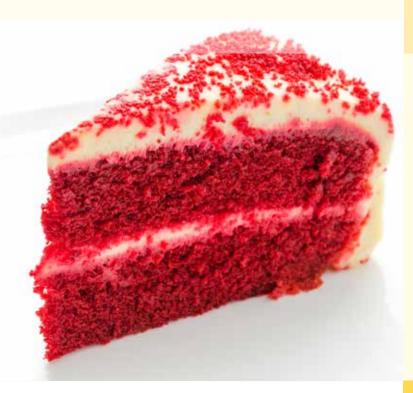

## **KOMPLET Red Velvet Cake**

PREMIX FOR THE PREPARATION OF THE AMERICAN SPECIALITY RED VELVET CAKE WITH A DISTINGUISHED BURGUNDY RED COLOUR. THE BAKED GOODS ARE MOIST AND HAVE A SUPERB SHELF LIFE.

RED VELVET CAKE IS A COMPLETE MIX OF SPECIALTY INGREDIENTS FOR PRODUCING LAYER CAKES FOR ANY DECORATIVE CAKE OCCASION OR FOR ANY TYPE OF LOAF CAKE.

- COMPLETE MIX EASY TO USE: SIMPLY ADD OIL AND WATER
- MANY RECIPE VARIATIONS POSSIBLE
- OUTSTANDING SHELF LIFE
- FLUFFY TEXTURE