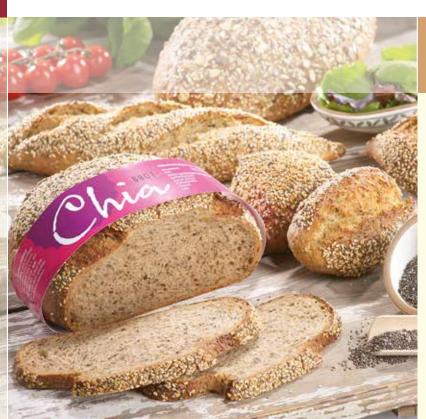

## **KOMPLET Chia Bread 40**

CONCENTRATED PREMIX FOR THE PREPARATION OF A SPECIALITY BREAD WITH CHIA SEEDS.

MANY RECIPE VARIATIONS AVAILABLE. EXCELLENT SHELF LIFE OF THE BAKED PRODUCTS.

- CONCENTRATED PREMIX
- ECONOMICAL: IT CAN BE MIXED WITH YOUR OWN
  FLOUR
- MAY BE OFFERED ESPECIALLY TO NUTRITION-CONSCIOUS CONSUMERS
- ALL BAKED GOODS MADE FROM THIS PREMIX CONTAIN RELATIVELY HIGH LEVELS OF OMEGA 3 FATTY ACIDS